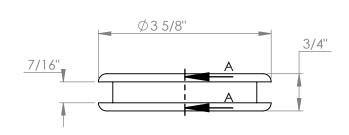

<u>ISOMETRIC VIEWS</u>



**FRONT VIEW** 



## Copyright © 2008 Quality Molded Plastics LTD. AL: DATE:

THE INFORMATION CONTAINED IN THIS DRAWING IS THE SOLE PROPERTY OF QUALITY MOLDED PLASTICS LTD. ANY REPRODUCTION IN PART OR AS A WHOLE WITHOUT THE WRITTEN PERMISSION OF QUALITY MOLDED PLASTICS LTD. IS PROHIBITED.

PROPRIETARY AND CONFIDENTIAL

QMP
APPROXIMATE WEIGHT (Ib): .

UNLESS OTHERWISE SPECIFIED:
--- TOLERANCES ---

CLIENT NAME:

--- TOLERANCES ---LENGTH DIMENSION: ± 1% DIMENSIONS ANGULAR: ± 1.0° DIMENSIONS ARE IN INCHES

RUBBER APRIL 28, 2020 S.

DO NOT SCALE DRAWING

QUALITY MOLDEL

Site 412, P.O. BI

SASKATOON

MATERIAL:

QUALITY MOLDED PLASTICS LTD. Site 412, P.O. Box 280, R.R.#4 SASKATOON, SK S7K 3J7

DRAWN BY:

S.APPLETON

SCALE: 1:2

DESCRIPTION:

PART NO.

PIPE GROMMET

20107-1

REV

0