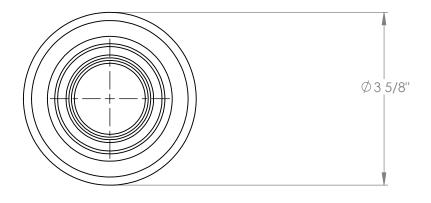

<u>ISOMETRIC VIEWS</u>



**FRONT VIEW** 



## Copyright © 2008 Quality Molded Plastics LTD. AL: DATE:

THE INFORMATION CONTAINED IN THIS DRAWING IS THE SOLE PROPERTY OF QUALITY MOLDED PLASTICS LTD. ANY REPRODUCTION IN PART OR AS A WHOLE WITHOUT THE WRITTEN PERMISSION OF QUALITY MOLDED PLASTICS LTD. IS PROHIBITED.

PROPRIETARY AND CONFIDENTIAL

QMP
APPROXIMATE WEIGHT (Ib): .

UNLESS OTHERWISE SPECIFIED:
--- TOLERANCES ---

CLIENT NAME:

--- TOLERANCES ---LENGTH DIMENSION: ± 1% DIMENSIONS ANGULAR: ± 1.0° DIMENSIONS ARE IN INCHES

RUBBER APRIL 28, 2020 S.

DO NOT SCALE DRAWING

QUALITY MOLDEL

Site 412, P.O. BI

SASKATOON

MATERIAL:

QUALITY MOLDED PLASTICS LTD. Site 412, P.O. Box 280, R.R.#4 SASKATOON, SK S7K 3J7

DRAWN BY:

S.APPLETON

SCALE: 1:2

DESCRIPTION:

PART NO.

PIPE GROMMET