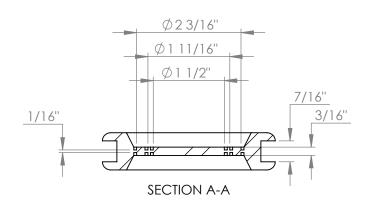

<u>ISOMETRIC VIEWS</u>



**FRONT VIEW** 



## Copyright © 2008 Quality Molded Plastics LTD. AL: DATE:

THE INFORMATION CONTAINED IN THIS DRAWING IS THE SOLE PROPERTY OF QUALITY MOLDED PLASTICS LTD. ANY REPRODUCTION IN PART OR AS A WHOLE WITHOUT THE WRITTEN PERMISSION OF QUALITY MOLDED PLASTICS LTD. IS PROHIBITED.

PROPRIETARY AND CONFIDENTIAL

QMP
APPROXIMATE WEIGHT (Ib): .

UNLESS OTHERWISE SPECIFIED:
--- TOLERANCES ---

CLIENT NAME:

--- TOLERANCES ---LENGTH DIMENSION: ± 1% DIMENSIONS ANGULAR: ± 1.0° DIMENSIONS ARE IN INCHES

RUBBER APRIL 28, 2020 S.

DO NOT SCALE DRAWING

QUALITY MOLDEL

Site 412, P.O. BI

SASKATOON

MATERIAL:

QUALITY MOLDED PLASTICS LTD. Site 412, P.O. Box 280, R.R.#4 SASKATOON, SK S7K 3J7

DRAWN BY:

S.APPLETON

SCALE: 1:2

DESCRIPTION:

PART NO.

PIPE GROMMET

20107-1

REV

0